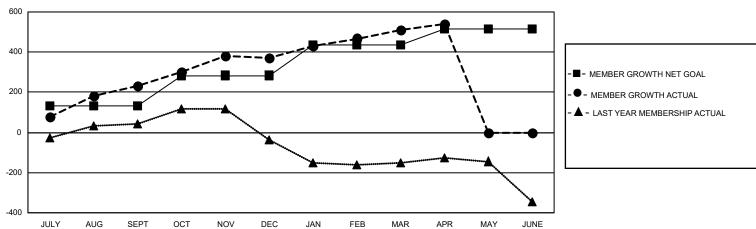

## GMT MONTHLY MEMBERSHIP PROGRESS REPORT

Results as of: 5/31/2020

Multiple District 411

**LOCATION: KENYA AFRICA** 

GMT CA 8

|               | Club          | s           |               | Members  RESULTS FOR 2019-2020 |                        |                         |                                                    |  |
|---------------|---------------|-------------|---------------|--------------------------------|------------------------|-------------------------|----------------------------------------------------|--|
|               | RESULTS FOR   | R 2019-2020 |               |                                |                        |                         |                                                    |  |
| QUARTER       | NEW CLUB GOAL | NEW CLUBS   | DROPPED CLUBS | QUARTER MEMI                   | BER GROWTH NET<br>GOAL | MEMBER GROWTH<br>ACTUAL | DROPPED<br>MEMBERS ACTUAI<br>(including transfers) |  |
| JULY/AUG/SEPT | 4             | 0           | 1             | JULY/AUG/SEPT                  | 132                    | 331                     | 88                                                 |  |
| OCT/NOV/DEC   | 5             | 4           | 3             | OCT/NOV/DEC                    | 152                    | 294                     | 145                                                |  |
| JAN/FEB/MAR   | 5             | 1           | 1             | JAN/FEB/MAR                    | 152                    | 168                     | 25                                                 |  |
| APR/MAY/JUNE  | 2             | 0           | 0             | APR/MAY/JUNE                   | 80                     | 40                      | 4                                                  |  |

## GOALS AND ACTUAL MEMBERS CUMULATIVE

FEB

JAN

MAR

JUNE

| DROPPED CLUBS: 5        |           | 97 CLUBS OF 127 ADDED 1 OR MORE | GENDER DISTRIBUTION             |                |       |
|-------------------------|-----------|---------------------------------|---------------------------------|----------------|-------|
|                         |           | NEW MEMBERS                     | MALE                            | 2,256 (61.72%) |       |
| DROPPED MEMBERS         |           |                                 | FEMALE                          | 1,399 (38.28%) |       |
| DECEASED                | 7         | CLICK HERE FOR CUMULATIVE       | TOTAL FAMILY UNIT MEMBERS       |                | 1,102 |
| CLUB CANCELLED<br>OTHER | 65<br>190 | MEMBERSHIP DATA                 | FAMILY MEMBERS PAYING HALF DUES |                | 662   |
| TOTAL                   | 262       |                                 |                                 |                |       |