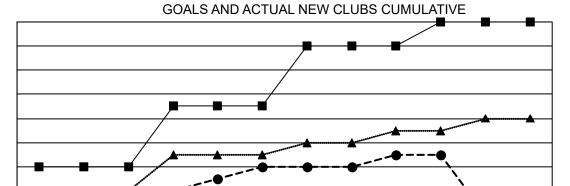

## GMT MONTHLY MEMBERSHIP PROGRESS REPORT

Results as of: 5/31/2020

Multiple District 411

**LOCATION: KENYA AFRICA** 

GMT CA 8

|               | Club          | s           |               | Members  RESULTS FOR 2019-2020 |                        |                         |                                                    |  |
|---------------|---------------|-------------|---------------|--------------------------------|------------------------|-------------------------|----------------------------------------------------|--|
|               | RESULTS FOR   | R 2019-2020 |               |                                |                        |                         |                                                    |  |
| QUARTER       | NEW CLUB GOAL | NEW CLUBS   | DROPPED CLUBS | QUARTER MEMI                   | BER GROWTH NET<br>GOAL | MEMBER GROWTH<br>ACTUAL | DROPPED<br>MEMBERS ACTUAI<br>(including transfers) |  |
| JULY/AUG/SEPT | 4             | 0           | 1             | JULY/AUG/SEPT                  | 132                    | 331                     | 88                                                 |  |
| OCT/NOV/DEC   | 5             | 4           | 3             | OCT/NOV/DEC                    | 152                    | 294                     | 145                                                |  |
| JAN/FEB/MAR   | 5             | 1           | 1             | JAN/FEB/MAR                    | 152                    | 168                     | 25                                                 |  |
| APR/MAY/JUNE  | 2             | 0           | 0             | APR/MAY/JUNE                   | 80                     | 40                      | 4                                                  |  |

NOV

DEC

- CURRENT YEAR GOALS FOR NEW CLUBS

CURRENT YEAR ACTUAL NEW CLUBS

▲ - LAST YEAR ACTUAL NEW CLUBS